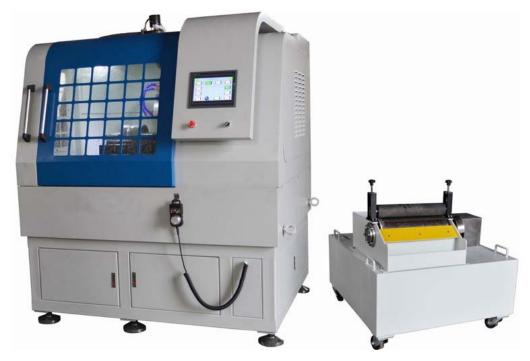

## Metallographic Sample Cutting Machine with Max Cut Section 300x150 mm

iCut-414 is a PLC controlled automatic metallographic sample cutting machine, X, Y, Z directions were automatically and precisely controlled by micro computer. Feed speed can be changed depending on the material's hardness to achieve the fastest cutting effect.

## **Main Parameters:**

| Model                      | iCut-414                                                                                                            | iCut-415                     | iCut-416                     |
|----------------------------|---------------------------------------------------------------------------------------------------------------------|------------------------------|------------------------------|
| Control method             | Manual / Automatic, three axis linkage, 10 inch touch screen control, Can be switched to the operating handle wheel |                              |                              |
| Feature                    | Automatic drain system, alarm system, double LED lighting, red cursor position                                      |                              |                              |
| Feeding speed              | 3mm/min, 5mm/min, 8mm/min, 12mm/min (users may modify the set speed according to requirement)                       |                              |                              |
| Cutting disc               | Ø380xØ32x2 mm                                                                                                       | Ø400xØ32x3 mm                | Ø400xØ32x3 mm                |
| Work table dimension (X*Y) | 450x350 mm                                                                                                          | 485x400 mm                   | 530x630 mm                   |
| Y axis maximum travel      | 250 mm                                                                                                              | 300 mm                       | 420 mm                       |
| X axis maximum travel      | 100 mm                                                                                                              | 100 mm                       | 110 mm                       |
| Z axis maximum travel      | 160 mm                                                                                                              | 230 mm                       | 230 mm                       |
| Max. cutting cross section | 120x100 mm                                                                                                          | 200x120 mm                   | 300x150 mm                   |
| Fixture caliber            | 120 mm                                                                                                              | 200mm                        | 300 mm                       |
| Frequency conversion motor | 5.5kw,<br>Speed: 500-2800rpm                                                                                        | 7.5kw,<br>Speed: 500-2800rpm | 7.5kw,<br>Speed: 500-2800rpm |
| Feeding motor              | Servo motor                                                                                                         | Servo motor                  | Servo motor                  |
| Volume of the water tank   | 120L                                                                                                                | 120L                         | 120L                         |
| Dimensions                 | 1400x1000x1850mm                                                                                                    | 1550x1100x1900mm             | 1650x1350x1900mm             |
| Weight                     | 1800kg                                                                                                              | 2200kg                       | 2500kg                       |